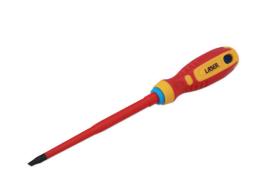

## Flat Insulated Screwdriver 5.5 x 125mm

Fully insulated VDE flat blade screwdriver manufactured from chrome molybdenum with a soft grip handle and featuring a slim profile blade, suitable for use on fixings with limited access. VDE certified for safe operator use on live circuits up to 1000v AC and 1500v DC. Ideal for use electricians, auto electricians or mechanics working on hybrid and electric vehicles.

## **Additional Information**

- Profile: Flat 5.5; shaft length: 125mm.
- · Slim blade for confined areas. Soft grip handle with hanging hole.
- Blade manufactured from chrome molybdenum.
- VDE/GS approved. Suitable for industry, automotive and domestic use.
- Safe operator use for live voltages up to 1000V AC / 1500V DC (VDE / IEC60900:2018 approved).