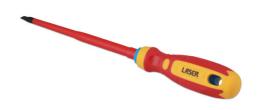

## Flat Insulated Screwdriver 5.5 x 125mm

Fully insulated VDE flat blade screwdriver manufactured from chrome molybdenum with a soft grip handle and featuring a slim profile blade, suitable for use on fixings with limited access. VDE certified for safe operator use on live circuits up to 1000v AC and 1500v DC. Ideal for use electricians, auto electricians or mechanics working on hybrid and electric vehicles.

## **Additional Information**

- Profile: Flat 5.5; shaft length: 125mm.
- · Slim blade for confined areas. Soft grip handle with hanging hole.
- Blade manufactured from chrome molybdenum.
- VDE/GS approved. Suitable for industry, automotive and domestic use.
- Safe operator use for live voltages up to 1000V AC / 1500V DC (VDE / IEC60900:2018 approved).