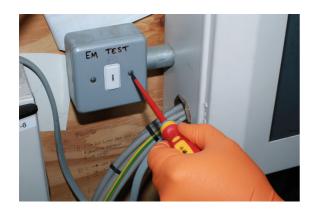

## Flat Insulated Screwdriver 5.5 x 125mm

Fully insulated VDE flat blade screwdriver manufactured from chrome molybdenum with a soft grip handle and featuring a slim profile blade, suitable for use on fixings with limited access. VDE certified for safe operator use on live circuits up to 1000v AC and 1500v DC. Ideal for use electricians, auto electricians or mechanics working on hybrid and electric vehicles.

## **Additional Information**

- Profile: Flat 5.5; shaft length: 125mm.
- · Slim blade for confined areas. Soft grip handle with hanging hole.
- Blade manufactured from chrome molybdenum.
- VDE/GS approved. Suitable for industry, automotive and domestic use.
- Safe operator use for live voltages up to 1000V AC / 1500V DC (VDE / IEC60900:2018 approved).